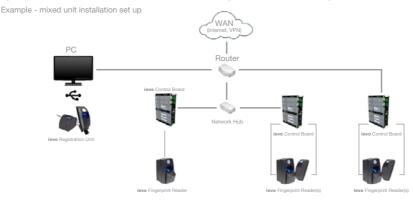

Designed as a supporting component to work in parallel with **ievo** fingerprint readers\*, the registration units takes away the need to enrol users via an active, or in use, product – essential in situations with a high volume of system users.

At ievo we believe that integration is very important and as such offer an easy to use registration software package that can work as a standalone registration process or can be integrated into a host of existing registration software packages, please contact us for a full breakdown of integrated software packages.