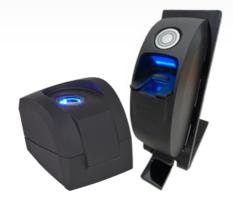

# ievo USB Registration Units

ievo desktop registration units are a fast, accurate and simple way of managing the fingerprint enrolment process.

Using a USB connection the units plug directly in to a PC and combines simple registration steps with an easy to use interface to effectively control enrolment.

The 'ultimate registration unit' is ideal for installations using ievo ultimate reader heads or a mixture of both ultimate and ievo micro reader heads. The 'micro registration unit' is designed for use with installations of ievo micro reader heads only.